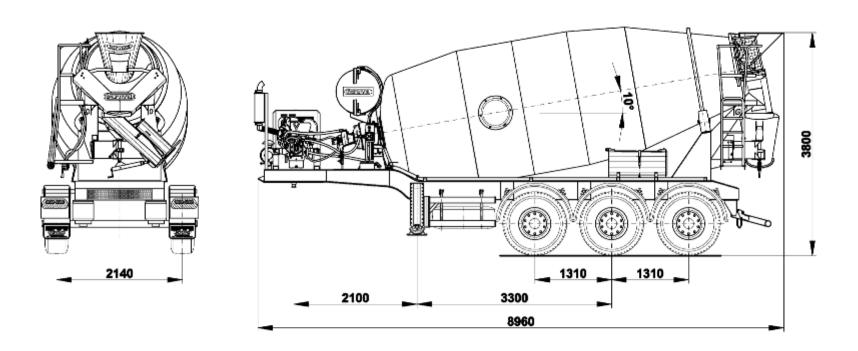

## Manufacturing of Concrete Mixer on BARYVAL Semi-trailer.

- ➤ CAPACITY: 12 m³.
- WEIGHT: 8.840 kg.
- CHASSIS: BARYVAL.
- > 3 AXLES, SIMPLE WHEEL.
- AUXILIARY MOTOR 150 PS.
- GEAR BOX.
- > Manufactured with DOMEX anti wearing steel.
- > SAUER SPV 23 PUMP.
- ➤ MOTOR TMM 23.
- > Pressurised water tank 800 l.
- > Pneumatic suspension.
- > Axles ECO-PLUS 9.000 kg. with drum breaks.
- The new design has helped to achieve a lower centre of gravity.
- A **lightweight unit**, the result of a study combining design and technology.
- As opcional Safety and Confort Features:
  - > Emergency Stop.
  - > Drum Brakes.
  - > Anti-jumping.
  - > Constant Speed Drive (C.S.D.).
  - ➤ Anti-Trap.
  - > Aluminium or plastic mudguards.
  - Sliding Ladder.
  - > Plastic prolongation Foldaway.

### **NEW DESIGN - 12 m<sup>3</sup> Concrete Mixer on BARYVAL Semi-trailer**

12 M<sup>3</sup> CONCRETE MIXER ON BARYVAL SEMI-TRAILER. 3 AXLES, SIMPLE WHEEL. PNEUMATIC SUSPENSION