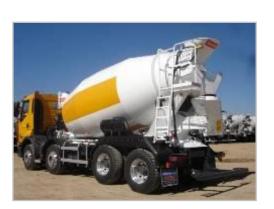

# **Collaboration with all Truck Manufacturers brands**

- > CONCRETE MIXERS ON TRUCK: 4 12 m<sup>3</sup>.
- > CONCRETE MIXERS ON SEMI-TRAILER: 7 15 m<sup>3</sup>.

## "Innovation, Quality & Service Worldwide"

- > Concrete Mixers: capacities from 6 to 12 m<sup>3</sup>.
  - > Lower centre of Gravity: reduction in high of the whole unit.
  - > More <u>reliable and steady behaviour</u> when transporting loads, increasing safety.
- > <u>Superior Steel DOMEX (DX)</u> highly resistant to wear and tear and with a high elastic limit.
- > Optimum mixing of the concrete.
- > Rapid and efficient unloading.
- > First world brands in equipments and components.
- > Robust Equipment.
- > Simplicity in its functioning.
- > Fast cleaning.
- > Technical and Commercial Assistance. Service closed to the client.