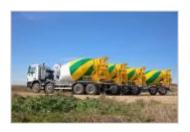

## Manufacturing of Concrete Mixer on BARYVAL Semi-trailer.

- ➤ CAPACITY: 12 m³.
- WEIGHT: 8.840 kg.
- CHASSIS: BARYVAL.
- > 3 AXLES, SIMPLE WHEEL.
- AUXILIARY MOTOR 150 PS.
- GEAR BOX.
- > Manufactured with DOMEX anti wearing steel.
- > SAUER SPV 23 PUMP.
- ➤ MOTOR TMM 23.
- > Pressurised water tank 800 l.
- > Pneumatic suspension.
- > Axles ECO-PLUS 9.000 kg. with drum breaks.
- The new design has helped to achieve a lower centre of gravity.
- A **lightweight unit**, the result of a study combining design and technology.
- As opcional Safety and Confort Features:
  - > Emergency Stop.
  - > Drum Brakes.
  - > Anti-jumping.
  - > Constant Speed Drive (C.S.D.).
  - ➤ Anti-Trap.
  - > Aluminium or plastic mudguards.
  - Sliding Ladder.
  - > Plastic prolongation Foldaway.

### **NEW DESIGN - 12 m<sup>3</sup> Concrete Mixer on BARYVAL Semi-trailer**

12 M<sup>3</sup> CONCRETE MIXER ON BARYVAL SEMI-TRAILER. 3 AXLES, SIMPLE WHEEL. PNEUMATIC SUSPENSION