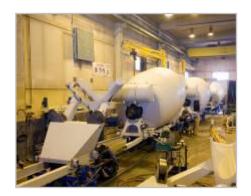

#### **Production Process**

Components forming the drum are manufactured separately using special tools.

Incorporation of the latest developments in automatic welding and cutting processes.

Superficial shotblasting process for the drum carried out in cubicles.

### **Production Process**

Assembly Process.

Final Assembly Shop. Custom- designed assembly of the various optional extras that have been selected by the client.

Special Cubicles where the concrete mixers can be sanded down, cleaned and have any grease removed.