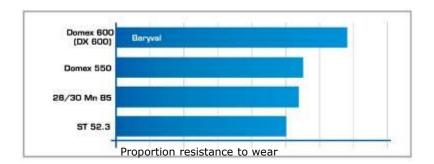

# **DOMEX STEEL, SSAB (Swedish Steel)**

Steel used by BARYVAL DOMEX High Quality

- > Manufacturing of the drum with SSAB Domex 600 anti-wearing steel.
- > Advantages: Highly resistant to wear and tear.