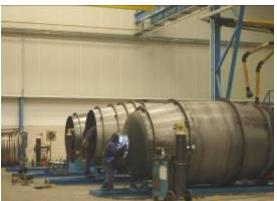

#### **Production Process**

Components forming the drum are manufactured separately using special tools.

Incorporation of the latest developments in automatic welding and cutting processes.

Superficial shotblasting process for the drum carried out in cubicles.