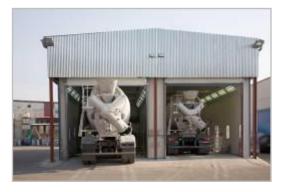

## **Painting Process**

- > Shot-blasting treatment for all the steel parts, applying a  $40-50 \mu$  to components Epoxi coat of anti-rust primer.
- > **Shot-blasting treatment for all welding parts**, using the same system.
- > Final painting:
  - > Single coat, with acrylic polyurethane paint, between a 70-80  $\mu$  coat. Drying at 60° C.
  - > Double coat possibility.