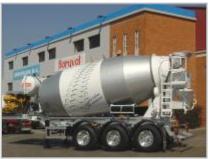

## Manufacturing of Concrete Mixer on BARYVAL Semi-trailer.

- ➤ CAPACITY: 12 m³.
- WEIGHT: 8.840 kg.
- CHASSIS: BARYVAL.
- > 3 AXLES, SIMPLE WHEEL.
- AUXILIARY MOTOR 150 PS.
- GEAR BOX.
- > Manufactured with DOMEX anti wearing steel.
- > SAUER SPV 23 PUMP.
- ➤ MOTOR TMM 23.
- > Pressurised water tank 800 l.
- > Pneumatic suspension.
- > Axles ECO-PLUS 9.000 kg. with drum breaks.
- The new design has helped to achieve a lower centre of gravity.
- A **lightweight unit**, the result of a study combining design and technology.
- As opcional Safety and Confort Features:
  - > Emergency Stop.
  - > Drum Brakes.
  - > Anti-jumping.
  - > Constant Speed Drive (C.S.D.).
  - ➤ Anti-Trap.
  - > Aluminium or plastic mudguards.
  - Sliding Ladder.
  - > Plastic prolongation Foldaway.

### **NEW DESIGN - 12 m<sup>3</sup> Concrete Mixer on BARYVAL Semi-trailer**

12 M<sup>3</sup> CONCRETE MIXER ON BARYVAL SEMI-TRAILER. 3 AXLES, SIMPLE WHEEL. PNEUMATIC SUSPENSION