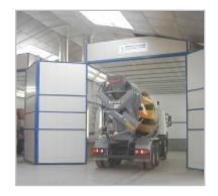

## **Painting Process**

- > Shot-blasting treatment for all the steel parts, applying a  $40-50 \mu$  to components Epoxi coat of anti-rust primer.
- > **Shot-blasting treatment for all welding parts**, using the same system.
- > Final painting:
  - > Single coat, with acrylic polyurethane paint, between a 70-80  $\mu$  coat. Drying at 60° C.
  - > Double coat possibility.