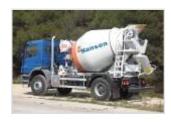

# **Collaboration with all Truck Manufacturers brands**

- > CONCRETE MIXERS ON TRUCK: 4 12 m<sup>3</sup>.
- > CONCRETE MIXERS ON SEMI-TRAILER: 7 15 m<sup>3</sup>.

## "Innovation, Quality & Service Worldwide"

- > Concrete Mixers: capacities from 6 to 12 m<sup>3</sup>.
  - > Lower centre of Gravity: reduction in high of the whole unit.
  - > More <u>reliable and steady behaviour</u> when transporting loads, increasing safety.
- > <u>Superior Steel DOMEX (DX)</u> highly resistant to wear and tear and with a high elastic limit.
- > Optimum mixing of the concrete.
- > Rapid and efficient unloading.
- > First world brands in equipments and components.
- > Robust Equipment.
- > Simplicity in its functioning.
- > Fast cleaning.
- > Technical and Commercial Assistance. Service closed to the client.