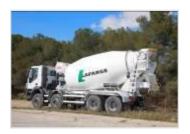

# **Collaboration with all Truck Manufacturers brands**

- > CONCRETE MIXERS ON TRUCK: 4 12 m<sup>3</sup>.
- > CONCRETE MIXERS ON SEMI-TRAILER: 7 15 m<sup>3</sup>.

## "Innovation, Quality & Service Worldwide"

- > Concrete Mixers: capacities from 6 to 12 m<sup>3</sup>.
  - > Lower centre of Gravity: reduction in high of the whole unit.
  - > More <u>reliable and steady behaviour</u> when transporting loads, increasing safety.
- > <u>Superior Steel DOMEX (DX)</u> highly resistant to wear and tear and with a high elastic limit.
- > Optimum mixing of the concrete.
- > Rapid and efficient unloading.
- > First world brands in equipments and components.
- > Robust Equipment.
- > Simplicity in its functioning.
- > Fast cleaning.
- > Technical and Commercial Assistance. Service closed to the client.